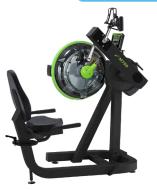

ustable Fluid Resistance fitness machines.

Whether training for Cardio, Power, Strength, or Speed, our line of fitness machines has you covered.

Our Fluid Exercise line of Arm Cycle / Ergometers are highly adjustable to meet the needs of medical and rehabilitation clients.







# ADJUSTABLE FLUID RESISTANCE

## FLUIDROWER

ADJUSTABLE FLUID RESISTANCE - FLUID ROWERS

RESIDENTIAL & LIGHT COMMERCIAL

### **S660 TIMBER**

BLACK OAK
WOOD FRAME







#### *5680 FORGE*

RAISED STEEL FRAME

#### PREMIUM HEAVY-DUTY COMMERCIAL

#### M350

FRONT TANK ALUMINUM & STEEL FRAME







#### M550

SIDE TANK ALUMINUM & STEEL FRAME

### FLUIDEXERGISE

ADJUSTABLE FLUID RESISTANCE - FLUID ARM CYCLES

#### REHABILITATION & MEDICAL APPLICATIONS

#### M750

COMBO
RECUMBENT CYCLE
UPPER ERGO
SEATED &
STANDING









#### M850

UPPER ERGO
WITH
REMOVABLE
SEAT &
WHEELCHAIR
ACCESSIBLE

# FLUIDSTRENGTH

ADJUSTABLE FLUID RESISTANCE - FLUID STRENGTH MACHINES

CONCENTRIC TRAINING/ HITT / CARDIO, POWER, STRENGTH, SPEED

P918

SQUAT TO OVERHEAD PRESS







P928

CONCENTRIC TRAINING
PLATFORM
3 ATTACHMENT POINTS
50, 100 OR 200%
OF SELECTED LOAD

dynamicfluidfitness.com



909-212-5555