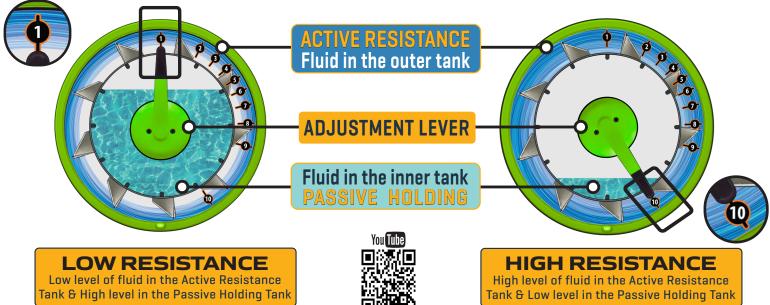

### **HOW THE PATENTED TWIN TANK WORKS**

Dynamic Fluid Fitness are proud to introduce our line of residential and commercial Adjustable Fluid Resistance fitness machines.

Whether training for Cardio, Power, Strength, or Speed, our line of fitness machines has you covered.