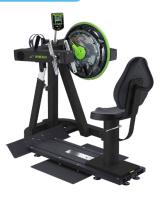

e Fluid Resistance fitness machines.

Whether training for Cardio, Power, Strength, or Speed, our line of fitness machines has you covered.

Our Fluid Exercise line of Arm Cycle / Ergometers are highly adjustable to meet the needs of medical and rehabilitation clients.







# ADJUSTABLE FLUID RESISTANCE

## FLUIDROWER

ADJUSTABLE FLUID RESISTANCE - FLUID ROWERS

RESIDENTIAL & LIGHT COMMERCIAL

### **S660 TIMBER**

BLACK OAK
WOOD FRAME







#### *5680 FORGE*

RAISED STEEL FRAME

#### PREMIUM HEAVY-DUTY COMMERCIAL

#### M350

FRONT TANK ALUMINUM & STEEL FRAME







#### M550

SIDE TANK ALUMINUM & STEEL FRAME

### FLUIDEXERGISE

ADJUSTABLE FLUID RESISTANCE - FLUID ARM CYCLES

#### REHABILITATION & MEDICAL APPLICATIONS

#### M750

COMBO
RECUMBENT CYCLE
UPPER ERGO
SEATED &
STANDING









#### M850

UPPER ERGO
WITH
REMOVABLE
SEAT &
WHEELCHAIR
ACCESSIBLE

# FLUIDSTRENGTH

ADJUSTABLE FLUID RESISTANCE - FLUID STRENGTH MACHINES

CONCENTRIC TRAINING/ HITT / CARDIO, POWER, STRENGTH, SPEED

P918

SQUAT TO OVERHEAD PRESS







P928

CONCENTRIC TRAINING
PLATFORM
3 ATTACHMENT POINTS
50, 100 OR 200%
OF SELECTED LOAD

dynamicfluidfitness.com



909-212-5555