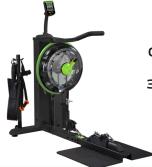

# FLUIDSTRENGTH

ADJUSTABLE FLUID RESISTANCE - FLUID STRENGTH MACHINES

CONCENTRIC TRAINING/ HITT / CARDIO, POWER, STRENGTH, SPEED

P918

SQUAT TO OVERHEAD PRESS

P928

CONCENTRIC TRAINING
PLATFORM
3 ATTACHMENT POINTS
50, 100 OR 200%
OF SELECTED LOAD