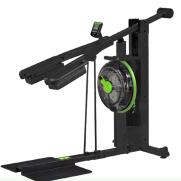

f medical and rehabilitation clients.







# ADJUSTABLE FLUID RESISTANCE

## FLUIDROWER

ADJUSTABLE FLUID RESISTANCE - FLUID ROWERS

RESIDENTIAL & LIGHT COMMERCIAL

### **S660 TIMBER**

BLACK OAK
WOOD FRAME







#### *5680 FORGE*

RAISED STEEL FRAME

#### PREMIUM HEAVY-DUTY COMMERCIAL

#### M350

FRONT TANK ALUMINUM & STEEL FRAME







#### M550

SIDE TANK ALUMINUM & STEEL FRAME

### FLUIDEXERGISE

ADJUSTABLE FLUID RESISTANCE - FLUID ARM CYCLES

#### REHABILITATION & MEDICAL APPLICATIONS

#### M750

COMBO
RECUMBENT CYCLE
UPPER ERGO
SEATED &
STANDING









#### M850

UPPER ERGO
WITH
REMOVABLE
SEAT &
WHEELCHAIR
ACCESSIBLE

# FLUIDSTRENGTH

ADJUSTABLE FLUID RESISTANCE - FLUID STRENGTH MACHINES

CONCENTRIC TRAINING/ HITT / CARDIO, POWER, STRENGTH, SPEED

P918

SQUAT TO OVERHEAD PRESS







P928

CONCENTRIC TRAINING
PLATFORM
3 ATTACHMENT POINTS
50, 100 OR 200%
OF SELECTED LOAD

dynamicfluidfitness.com



909-212-5555